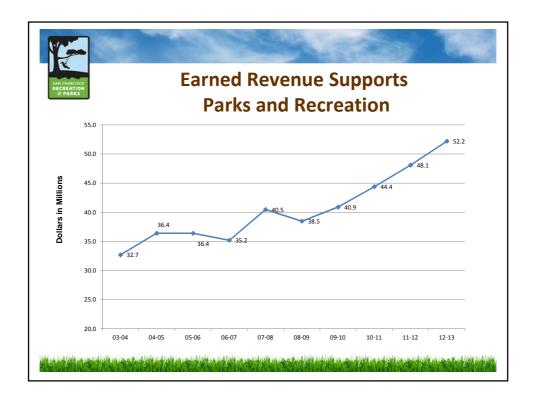

### We what he is a statistic second of a statistic second of the second of the

| NI TRANSICO<br>REPEATION<br># PARKS | Earned Revenue   |                |
|-------------------------------------|------------------|----------------|
|                                     | '12 – '13 Budget | '13-'14 Budget |
| Garages/Paid Parking                | 5.7 Million      | 7.9 Million    |
| Program Fees                        | 2.9 Million      | 3.4 Million    |
| Concessions & Citywide Rentals      | 9.7 Million      | 9.7 Million    |
| Permits & Facility Rentals          | 5.5 Million      | 6.5 Million    |
| Stadium                             | 7.9 Million      | 7.2 Million    |
| Golf (Non-GF Revenue)               | 10.0 Million     | 8.9 Million    |
| Marina (Non-GF Revenue)             | 4.0 Million      | 5.6 Million    |
| Other (Non-GF Revenue)              | 5.1 Million      | 9.8 Million    |
| Total                               | \$50.9 Million   | \$59.0 Million |