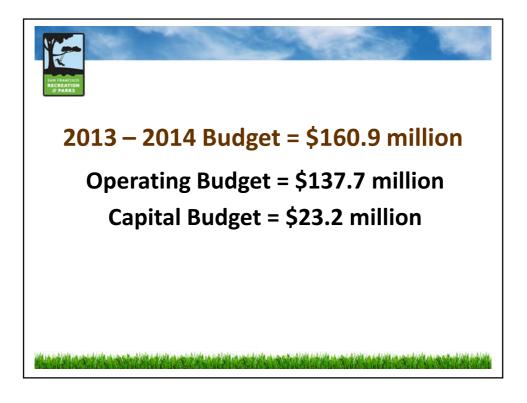

| FY 2014-15      | FY 2015-16      |
|-------------------------------------------|-----------------|-----------------|
| City's General Fund Deficit               | \$100.7 million | \$118.3 million |
|                                           |                 |                 |
| RPD's Base Budget Reduction               | \$601,000       | \$1.0 million   |
| Revenue Corrections                       | \$605,000       | \$655,000       |
| Non Salary Cost Increases                 | \$432,000       | \$1.2 millior   |
| Replace Funding for Maintenance Positions | \$0             | \$390,000       |
| Total Base Budget Challenge               | \$1.6 million   | \$3.2 million   |
| 1.0% Contingency Reduction                | \$0             | \$401,000       |







# 

## **Open Space & General Fund**

|                                |       | '12–'13 Budget | '13 – '14 Budget |
|--------------------------------|-------|----------------|------------------|
| Open Space Fund                |       | 41.3 Million   | 43.4 Million     |
| General Fund Subsidy           |       | 44.6 Million   | 48.7 Million     |
| Prior Year Revenue and Savings |       | 1.7 Million    | 9.7 Million      |
|                                | Total | \$87.6 Million | \$101.8 Million  |

### We what he is a statistic second of a statistic second of the second of the

| NI TRANSICO<br>REPEATION<br># PARKS | Earned Revenue   |                |
|-------------------------------------|------------------|----------------|
|                                     | '12 – '13