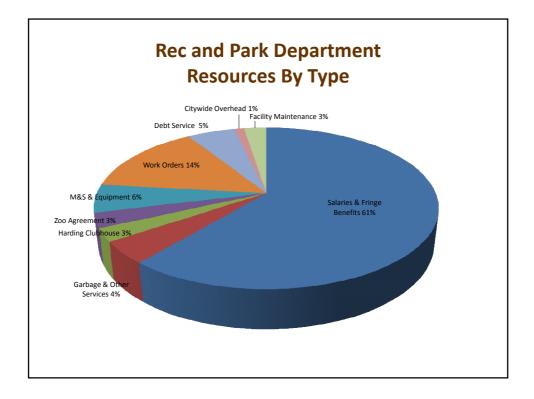

----------------|----------------|
|                                     | '12 – '13 Budget | '13-'14 Budget |
| Garages/Paid Parking                | 5.7 Million      | 7.9 Million    |
| Program Fees                        | 2.9 Million      | 3.4 Million    |
| Concessions & Citywide Rentals      | 9.7 Million      | 9.7 Million    |
| Permits & Facility Rentals          | 5.5 Million      | 6.5 Million    |
| Stadium                             | 7.9 Million      | 7.2 Million    |
| Golf (Non-GF Revenue)               | 10.0 Million     | 8.9 Million    |
| Marina (Non-GF Revenue)             | 4.0 Million      | 5.6 Million    |
| Other (Non-GF Revenue)              | 5.1 Million      | 9.8 Million    |
| Total                               | \$50.9 Million   | \$59.0 Million |