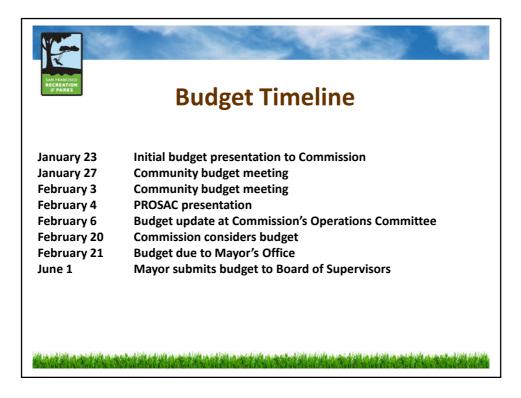

### 2 Year Budget Outlook

|                                           | FY 2014-15      | FY 2015-16      |
|-------------------------------------------|-----------------|-----------------|
| City's General Fund Deficit               | \$100.7 million | \$118.3 million |
|                                           |                 |                 |
| RPD's Base Budget Reduction               | \$601,000       | \$1.0 million   |
| Revenue Corrections                       | \$605,000       | \$655,000       |
| Non Salary Cost Increases                 | \$432,000       | \$1.2 millior   |
| Replace Funding for Maintenance Positions | \$0             | \$390,000       |
| Total Base Budget Challenge               | \$1.6 million   | \$3.2 million   |
| 1.0% Contingency Reduction                | \$0             | \$401,000       |