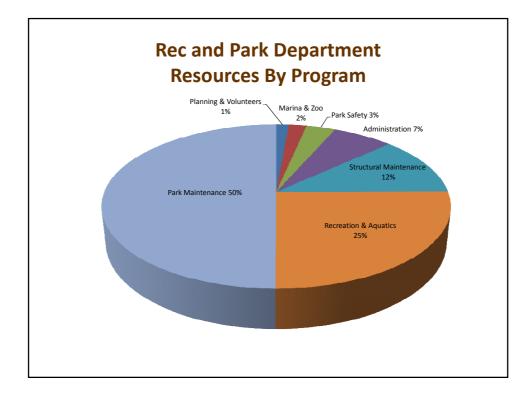

------------------|----------------|
|                                     | '12 – '13 Budget | '13-'14 Budget |
| Garages/Paid Parking                | 5.7 Million      | 7.9 Million    |
| Program Fees                        | 2.9 Million      | 3.4 Million    |
| Concessions & Citywide Rentals      | 9.7 Million      | 9.7 Million    |
| Permits & Facility Rentals          | 5.5 Million      | 6.5 Million    |
| Stadium                             | 7.9 Million      | 7.2 Million    |
| Golf (Non-GF Revenue)               | 10.0 Million     | 8.9 Million    |
| Marina (Non-GF Revenue)             | 4.0 Million      | 5.6 Million    |
| Other (Non-GF Revenue)              | 5.1 Million      | 9.8 Million    |
| Total                               | \$50.9 Million   | \$59.0 Million |