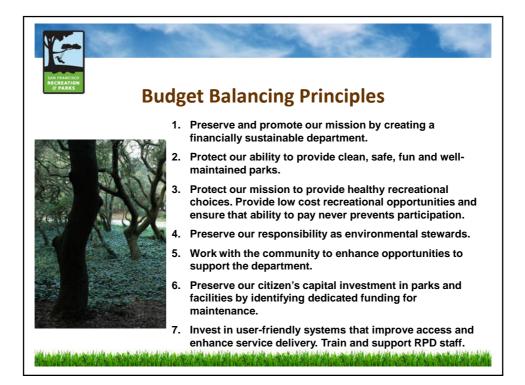

| FY 2014-15      | FY 2015-16      |
|-------------------------------------------|-----------------|-----------------|
| City's General Fund Deficit               | \$100.7 million | \$118.3 million |
|                                           |                 |                 |
| RPD's Base Budget Reduction               | \$601,000       | \$1.0 million   |
| Revenue Corrections                       | \$605,000       | \$655,000       |
| Non Salary Cost Increases                 | \$432,000       | \$1.2 millior   |
| Replace Funding for Maintenance Positions | \$0             | \$390,000       |
| Total Base Budget Challenge               | \$1.6 million   | \$3.2 million   |
| 1.0% Contingency Reduction                | \$0             | \$401,000       |







# 

## **Open Space & General Fund**

|                                |       | '12–'13 Budget | '13 – '14 Budget |
|--------------------------------|-------|----------------|------------------|
| Open Space Fund                |       | 41.3 Million   | 43.4 Million     |
| General Fund Subsidy           |       | 44.6 Million   | 48.7 Million     |
| Prior Year Revenue and Savings |       | 1.7 Million    | 9.7 Million      |
|                                | Total | \$87.6 Million | \$101.8 Million  |

### We what he is a statistic second of a statistic second of the second of the

| NI TRANSICO<br>REPEATION<br># PARKS | Earned Revenue   |                |
|-------------------------------------|------------------|----------------|
|                                     | '12 – '1