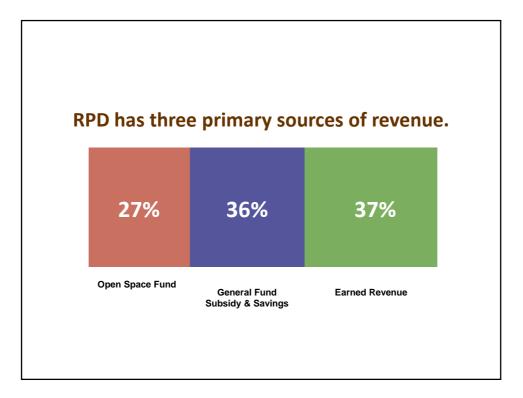

## **Open Space & General Fund**

|                                |       | '12–'13 Budget | '13 – '14 Budget |
|--------------------------------|-------|----------------|------------------|
| Open Space Fund                |       | 41.3 Million   | 43.4 Million     |
| General Fund Subsidy           |       | 44.6 Million   | 48.7 Million     |
| Prior Year Revenue and Savings |       | 1.7 Million    | 9.7 Million      |
|                                | Total | \$87.6 Million | \$101.8 Million  |

### We what he is a statistic second of a statistic second of the second of the

| NI TRANSICO<br>REPEATION<br># PARKS | Earned Revenue   |                |
|-------------------------------------|------------------|----------------|
|                                     | '12 – '13 Budget | '13-'14 Budget |
| Garages/Paid Parking                | 5.7 Million      | 7.9 Million    |
| Program Fees                        | 2.9 Million      | 3.4 Million    |
| Concessions & Citywide Rentals      | 9.7 Million      | 9.7 Million    |
| Permits & Facility Rentals          | 5.5 Million      | 6.5 Million    |
| Stadium                             | 7.9 Million      | 7.2 Million    |
| Golf (Non-GF Revenue)               | 10.0 Million     | 8.9 Million    |
| Marina (Non-GF Revenue)             | 4.0 Million      | 5.6 Million    |
| Other (Non-GF Revenue)              | 5.1 Million      | 9.8 Million    |
| Total                               | \$50.9 Million   | \$59.0 Million |