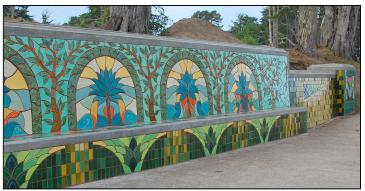

\* Project Leaders

May 2012

Dear Public Art Supporter,

You probably already enjoy the art tile bench which crowns the top of the Lincoln Park Steps at

the end of California Street and 32<sup>nd</sup> Avenue. This first phase of renovations has done much to transform the site and is a preview of the anticipated magnificent whole staircase to be tiled and restored.