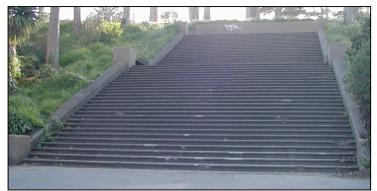

This year the city of San Francisco granted \$187,000 from the Community Opportunity Fund to complete the structural renovation of the cracked and broken stairs. But there is one condition. The Friends of Lincoln Park Steps must match the city's generosity with an additional \$250,000 by December 31, 2012. If we can't raise the funds to match the City grant, we forfeit the funding and the opportunity to complete this landmark project. It's that simple.