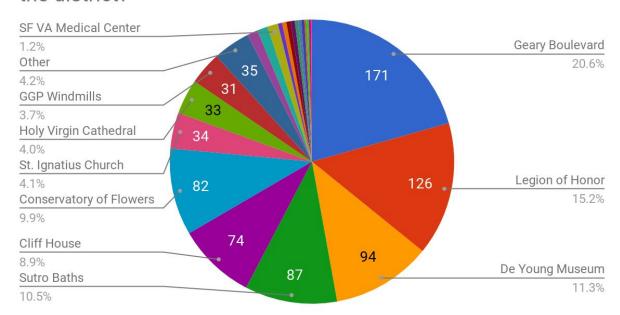

# What is a significant landmark or building that you identify with the district?

| Landmarks               | Number |
|-------------------------|--------|
| Geary Boulevard         | 171    |
| Legion of Honor         | 126    |
| De Young Museum         | 94     |
| Sutro Baths             | 87     |
| Cliff House             | 74     |
| Conservatory of Flowers | 82     |
| St. Ignatius Church     | 34     |
| Holy Virgin Cathedral   | 33     |
| GGP Windmills           | 31     |
| Other                   | 35     |
| California Academy      | 10     |
| Clement Street          | 10     |
| SF VA Medical Center    | 10     |
| Golden Gate Park        | 4      |
| Park Presidio           | 4      |
| Balboa Theatre          | 4      |
| Alexandria Theatre      | 4      |

| Beach Chalet               | 3 |
|----------------------------|---|
| Green Apple Books          | 3 |
| Mountain Lake Park         | 3 |
| Golden Gate Bridge         | 2 |
| Tiled Steps                | 2 |
| Temple Emanuel             | 2 |
| USS San Francisco Memorial | 1 |