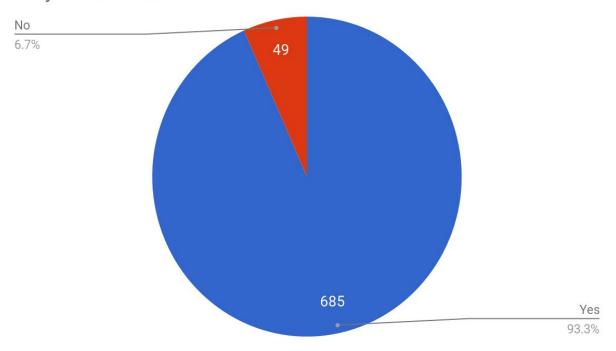

# Do you live in the Richmond District?

| Do you live in the Richmond District | Number |
|--------------------------------------|--------|
| Yes                                  | 685    |
| No                                   | 49     |