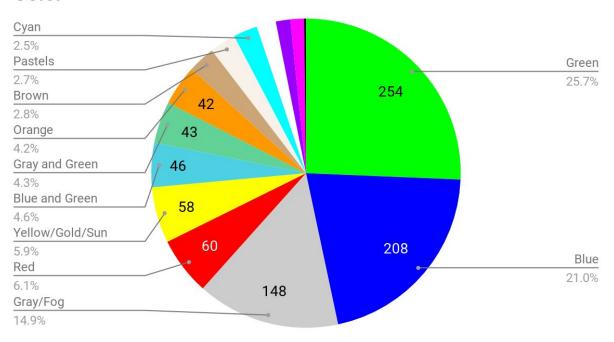

### Color

| Color           | Numbers |
|-----------------|---------|
| Green           | 254     |
| Blue            | 208     |
| Gray/Fog        | 148     |
| Red             | 60      |
| Yellow/Gold/Sun | 58      |
| Blue and Green  | 46      |
| Gray and Green  | 43      |
| Orange          | 42      |
| Brown           | 28      |
| Pastels         | 27      |
| Cyan            | 25      |
| White           | 20      |
| Purple          | 15      |
| Pink            | 14      |
| Black           | 2       |