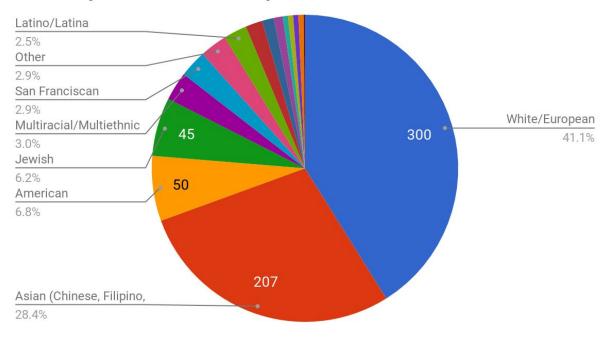

### What is your cultural identity?

| Cultural Affinity                                                                        | Number |
|------------------------------------------------------------------------------------------|--------|
| White/European American                                                                  | 300    |
| Asian (Chinese, Filipino, Japanese, Korean, Asian Pacific Islander, Burmese, Vietnamese) | 207    |
| American                                                                                 | 50     |
| Jewish                                                                                   | 45     |
| Multiracial/Multiethnic                                                                  | 22     |
| San Franciscan                                                                           | 21     |
| Other                                                                                    | 21     |
| Latino/Latina                                                                            | 18     |
| Russian                                                                                  | 13     |
| African-American and Black                                                               | 9      |
| Mexican/Mexican-American                                                                 | 7      |
| Californian                                                                              | 4      |
| Native-American                                                                          | 4      |
| South American                                                                           | 4      |
| Middle Eastern Other                                                                     | 4      |
| Iranian                                                                                  | 1      |