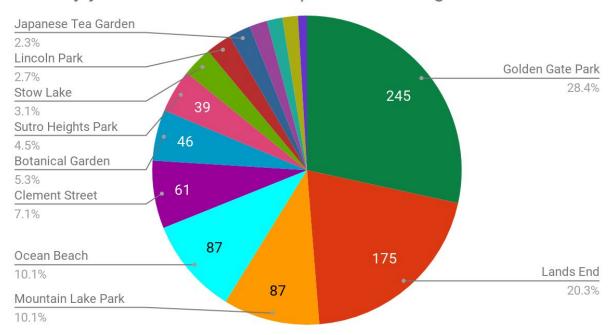

### Identify your favorite outdoor space in the neighborhood

| Favorite Outdoor Space        | Number |
|-------------------------------|--------|
| Golden Gate Park              | 245    |
| Lands End                     | 175    |
| Mountain Lake Park            | 87     |
| Ocean Beach                   | 87     |
| Clement Street Farmers Market | 61     |
| Botanical Garden              | 46     |
| Sutro Heights Park            | 39     |
| Stow Lake                     | 27     |
| Lincoln Park                  | 23     |
| Japanese Tea Garden           | 20     |
| GGP Amphitheatre              | 16     |
| Baker Beach                   | 14     |
| Presidio                      | 14     |
| China Beach                   | 8      |