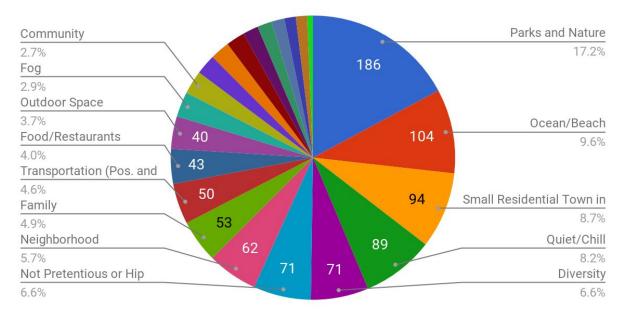

# Name one thing that distinguishes the Richmond from the rest of San Francisco?

| Distinguish Richmond             | Numbers |
|----------------------------------|---------|
| Parks and Nature                 | 186     |
| Ocean/Beach                      | 104     |
| Small Residential Town in a City | 94      |
| Quiet/Chill                      | 89      |
| Diversity                        | 71      |
| Not Pretentious or Hip           | 71      |
| Neighborhood                     | 62      |
| Family                           | 53      |
| Transportation (Pos. and Neg.)   | 50      |
| Food/Restaurants                 | 43      |
| Outdoor Space                    | 40      |
| Fog                              | 31      |
| Community                        | 29      |
| Cultural                         | 25      |
| Safe/Unsafe                      | 24      |
| Friendly                         | 23      |
| Businesses                       | 19      |

| Clement            | 18 |
|--------------------|----|
| Beautiful          | 16 |
| Asian Community    | 14 |
| Russians Community | 14 |
| The 2nd Chinatown  | 7  |