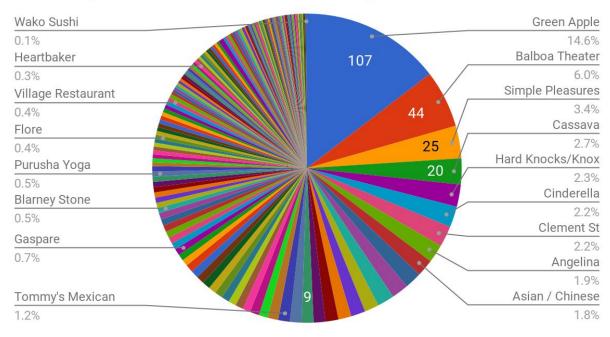

### What is your favorite business and why?

| Businesses                 | Number |
|----------------------------|--------|
| Green Apple                | 107    |
| Balboa Theater             | 44     |
| Simple Pleasures           | 25     |
| Cassava                    | 20     |
| Hard Knocks/Knox           | 17     |
| Cinderella                 | 16     |
| Clement St                 | 16     |
| Angelina                   | 14     |
| Asian / Chinese Businesses | 13     |
| Joe's ice cream            | 13     |
| Lou                        | 13     |
| Toy Boat                   | 13     |
| Marla Bakery               | 11     |
| Safeway                    | 11     |
| Japonica                   | 10     |
| Tia Margarita              | 10     |
| Arsicault                  | 9      |

| Eats                       | 9 |
|----------------------------|---|
| May Wah                    | 9 |
| Tommy's Mexican Restaurant | 9 |
| Blue Danube                | 8 |
| Butter Love                | 7 |
| Gordo                      | 7 |
| Ace Hardware               | 6 |
| Arguello Market            | 6 |
| Gables                     | 6 |
| La Promenade               | 6 |
| Park Life                  | 6 |
| Pizzetta 211               | 6 |
| Richmond Republic          | 6 |
| The Gables                 | 6 |
| YMCA                       | 6 |
| Velo Rouge                 | 6 |
| 25th Avenue Market         | 5 |
| Fiorella                   | 5 |
| Gaspare                    | 5 |
| Giorgio                    | 5 |
| Kamei                      | 5 |
| Pacific Cafe               | 5 |
| Richmond Produce           | 5 |
| Schubert's                 | 5 |
| Trader Joe                 | 5 |
| Blarney Stone              | 4 |
| Cliff House                | 4 |
| Foggy Notion               | 4 |
| Mandalay                   | 4 |
| Nourish Cafe               | 4 |
| Oyaji/Oyagi                | 4 |
| Pagan                      | 4 |
| Purusha Yoga               | 4 |
| Seedstore                  | 4 |
|                            |   |

| AK Meats           | 3 |
|--------------------|---|
| Amphawa            | 3 |
| Bazaar Cafe        | 3 |
| Bill's             | 3 |
| Boudins            | 3 |
| Burma Superstar    | 3 |
| Enchante           | 3 |
| Flore              | 3 |
| Clement Nursery    | 3 |
| House of Bagels    | 3 |
| hunan cafe         | 3 |
| Keeva              | 3 |
| Kim Son            | 3 |
| RACS               | 3 |
| Richfield          | 3 |
| Steins             | 3 |
| Tanuki             | 3 |
| Village Restaurant | 3 |
| Volcano Curry      | 3 |
| 540 Club           | 2 |
| Abbey Tavern       | 2 |
| Art Bistro         | 2 |
| Beauty Network     | 2 |
| Blackwell's        | 2 |
| Burmese Kitchen    | 2 |
| Bunn mi            | 2 |
| Campbell Baker     | 2 |
| Chapeau            | 2 |
| Clement Farmers    | 2 |
| Eat Americana      | 2 |
| Good Luck Dim Sum  | 2 |
| Halu               | 2 |
| Jane Consignment   | 2 |
| Healthy Spirit     | 2 |
|                    |   |

| Heartbaker                     | 2 |
|--------------------------------|---|
| High Treason                   | 2 |
| Hockey Haven                   | 2 |
| Jade Chocolate                 | 2 |
| Kinship Salon                  | 2 |
| Little Sweet                   | 2 |
| Little Vietnam                 | 2 |
| New Oyaji                      | 2 |
| Noise Records                  | 2 |
| Peet's Coffee                  | 2 |
| Royal Market                   | 2 |
| Sakana                         | 2 |
| Seal Rock Inn                  | 2 |
| Spanish Table                  | 2 |
| Spoke Easy                     | 2 |
| Sushi Bistro                   | 2 |
| Target                         | 2 |
| Thai Time                      | 2 |
| The Bitter End                 | 2 |
| Seal Rock Inn                  | 2 |
| Gus' Fishing Tackle            | 2 |
| Thom's Natural Foods           | 2 |
| Turtle Tower                   | 2 |
| Aqua Spa                       | 1 |
| Barrelhead                     | 1 |
| Bryans                         | 1 |
| Cal-mart                       | 1 |
| Cal's Pet                      | 1 |
| California Academy of Sciences | 1 |
| Chinese Supermarket            | 1 |
| Chino's                        | 1 |
| Chomp n' Swig                  | 1 |
| Clement Seafood                | 1 |

| Coffee Break              | 1 |
|---------------------------|---|
| Corks Wine                | 1 |
| Cumaica                   | 1 |
| Fedex                     | 1 |
| Geary Street Produce      | 1 |
| Genki Crepes              | 1 |
| Golden Phoenix Hair Salon | 1 |
| Goodwill                  | 1 |
| Grinders                  | 1 |
| Ms Marian                 | 1 |
| Heritage                  | 1 |
| Home Cafe                 | 1 |
| Ilana                     | 1 |
| Jack in the Box           | 1 |
| Kabuto                    | 1 |
| Kaiju                     | 1 |
| Kawika                    | 1 |
| Laurel Village            | 1 |
| Mayflower                 | 1 |
| Melissa's                 | 1 |
| Nizario's PIzza           | 1 |
| Paul's Hat Works          | 1 |
| Playland                  | 1 |
| Pretty Please             | 1 |
| Promenade Cafe            | 1 |
| Q's                       | 1 |
| Richmond Standard         | 1 |
| Rick's Barbershop         | 1 |
| Rise and Grind            | 1 |
| Rumblefish                | 1 |
| Salt Root Cafe            | 1 |
| Snow White Cleaners       | 1 |
| Spicy Queen               | 1 |
| Tee Off Bar & Grill       | 1 |
|                           |   |

| Tenglong Chinese  | 1 |
|-------------------|---|
| The Panting Pooch | 1 |
| Village House     | 1 |
| Uncle Boys        | 1 |
| Wako Sushi        | 1 |