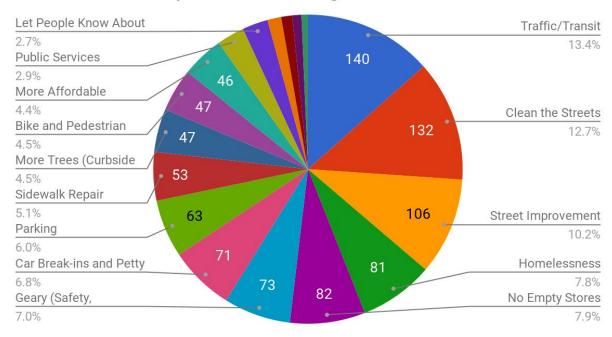

### What could be improved in the neighborhood?

| Improve                                                              | Numbers |
|----------------------------------------------------------------------|---------|
| Traffic/Transit                                                      | 140     |
| Clean the Streets                                                    | 132     |
| Street Improvement (Lighting, Repairs, Stop Signs, Electrical Wires) | 106     |
| Homelessness                                                         | 81      |
| No Empty Stores                                                      | 82      |
| Geary (Safety, Shopping, Traffic)                                    | 73      |
| Car Break-ins and Petty Crime                                        | 71      |
| Parking                                                              | 63      |
| Sidewalk Repair                                                      | 53      |
| More Trees (Curbside Beautification)                                 | 47      |
| Bike and Pedestrian Safety                                           | 47      |
| More Affordable Housing                                              | 46      |
| Public Services Awareness                                            | 30      |
| Let People Know About Events to Build Community                      | 28      |
| Grocery Stores                                                       | 15      |
| Late Night Businesses                                                | 12      |
| Relentlessly Encourage Diversity                                     | 10      |
| Repair and New Playgrounds                                           | 7       |