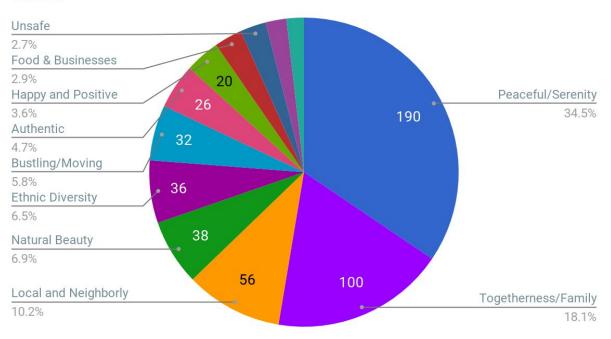

#### Mood

| Mood                         | Number |
|------------------------------|--------|
| Peaceful/Serenity            | 190    |
| Togetherness/Family Friendly | 100    |
| Local and Neighborly         | 56     |
| Natural Beauty               | 38     |
| Ethnic Diversity             | 36     |
| Bustling/Moving              | 32     |
| Authentic                    | 26     |
| Happy and Positive           | 20     |
| Food & Businesses            | 16     |
| Unsafe                       | 15     |
| Safe                         | 12     |