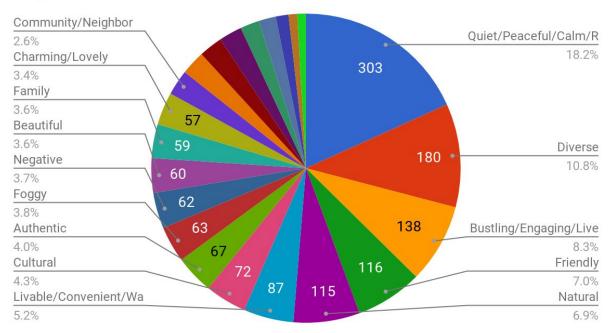

### Adjectives

| Adjectives                   | Number |
|------------------------------|--------|
| Quiet/Peaceful/Calm/Relaxed  | 303    |
| Diverse                      | 180    |
| Bustling/Engaging/Lively     | 138    |
| Friendly                     | 116    |
| Natural                      | 115    |
| Livable/Convenient/Walkable  | 87     |
| Cultural                     | 72     |
| Authentic                    | 67     |
| Foggy                        | 63     |
| Negative                     | 62     |
| Beautiful                    | 60     |
| Family                       | 59     |
| Charming/Lovely              | 57     |
| Community/Neighbor           | 44     |
| Welcoming and Inviting       | 42     |
| The Place for Delicious Food | 41     |
| Safe                         | 40     |

| Eclectic/Unique | 33 |
|-----------------|----|
| Open Space      | 30 |
| Home            | 22 |
| Change/Growing  | 15 |
| Clean           | 15 |