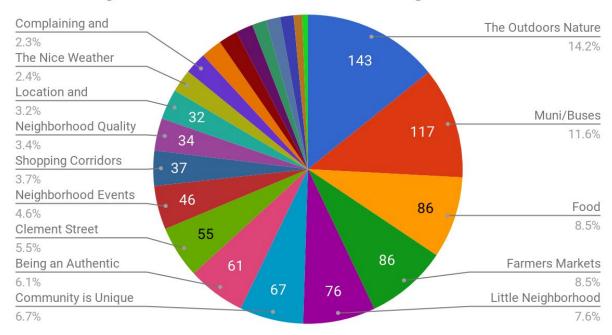

### What brings Richmond District residents together?

| What Brings Residents Together       | Numbers |
|--------------------------------------|---------|
| The Outdoors Nature                  | 143     |
| Muni/Buses                           | 117     |
| Food                                 | 86      |
| Farmers Markets                      | 86      |
| Little Neighborhood Businesses       | 76      |
| Community is Unique                  | 67      |
| Being an Authentic Family            | 61      |
| Clement Street                       | 55      |
| Neighborhood Events                  | 46      |
| Shopping Corridors                   | 37      |
| Neighborhood Quality is Important    | 34      |
| Location and Walkability             | 32      |
| The Nice Weather                     | 24      |
| Complaining and Seeking Improvements | 23      |
| The Respondent Did Not Know          | 22      |
| Diversity in People and Class        | 20      |
| Fog                                  | 18      |

| Crime             | 15 |
|-------------------|----|
| The Schools       | 15 |
| It is our Home    | 14 |
| Street Festivals  | 9  |
| Caring for Others | 6  |