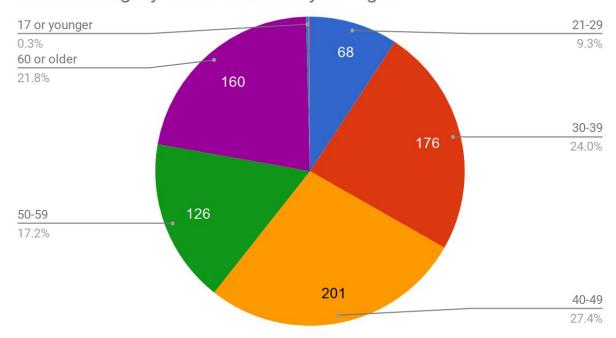

## Which category below includes your age?

| Age Categories | Number |
|----------------|--------|
| 40-49          | 201    |
| 30-39          | 176    |
| 60 or older    | 160    |
| 50-59          | 126    |
| 21-29          | 68     |
| 17 or younger  | 2      |
| 18-20          | 1      |